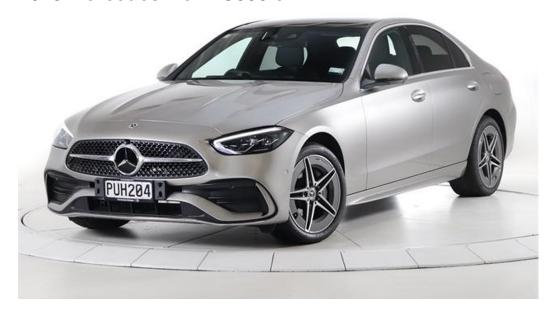

## 2023 Mercedes-Benz C350 e

## \$95,500 Drive Away

4

Class: Class Model: C350

Body Type: Sedan Colour:

Kilometres:8654 kmsEngine:2.0 LitresFuel Type:Petrol - Premium ULPTransmission:Sports Automatic

Drive Type: Rear Wheel Drive Doors:

**Reg Plate:** PUH204 **Cylinders:** 4 cylinders

**Stock #**: 200723 **VIN**: W1K2060542R043099